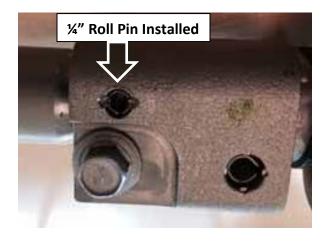

Figure 1

**Interim Fix:** Volvo has identified an interim fix which involves drilling an additional hole, and inserting a ¼ inch roll pin. If this solution is applied, the truck is safe to operate and is **NOT** to be placed out-of-service. A picture of the interim solution is shown below (Figure 3):

Figure 3