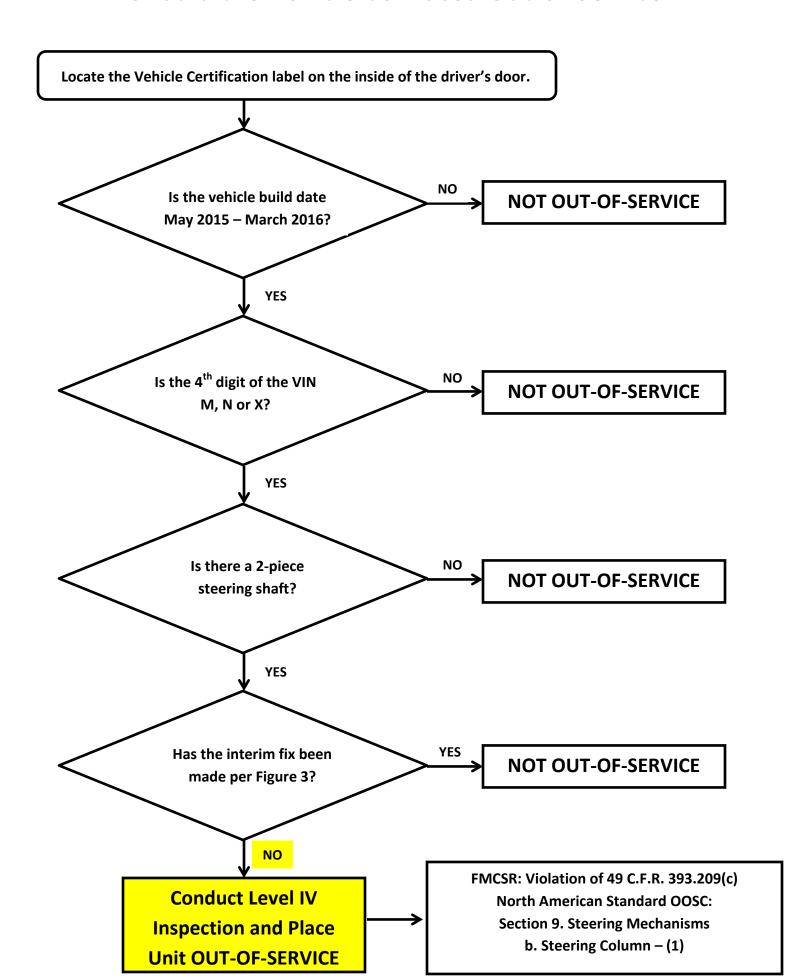

## **Volvo Steering Shaft Recall Fact Sheet**

Models: 2016 and 2017 Volvo VNL, VNM, and VNX Models with a 2-piece steering shaft.

Build Dates: May 11, 2015 through March 8, 2016.

**Type of Steering Shaft:** 2-piece, as shown as below. The joint in question is circled in the picture on the left below (Figure 1), with a close-up view shown in the picture on the right (Figure 2).



Figure 1

**Interim Fix:** Volvo has identified an interim fix which involves drilling an additional hole, and inserting a ¼ inch roll pin. If this solution is applied, the truck is safe to operate and is **NOT** to be placed out-of-service. A picture of the interim solution is shown below (Figure 3):



Figure 3

## Should the Vehicle be Placed Out-of-Service?