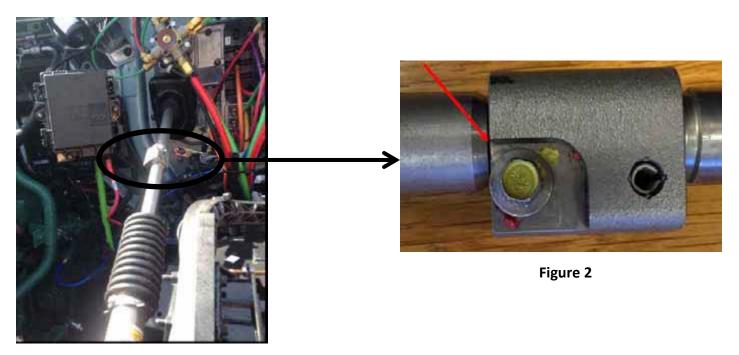

## **Volvo Steering Shaft Recall Fact Sheet**

Models: 2016 and 2017 Volvo VNL, VNM, and VNX Models with a 2-piece steering shaft.

Build Dates: May 11, 2015 through March 8, 2016.

**Type of Steering Shaft:** 2-piece, as shown as below. The joint in question is circled in the picture on the left below (Figure 1), with a close-up view shown in the picture on the right (Figure 2).

Figure 1

**Interim Fix:** Volvo has identified an interim fix which involves drilling an additional hole, and inserting a ¼ inch roll pin. If this solution is applied, the truck is safe to operate and is **NOT** to be placed out-of-service. A picture of the interim solution is shown below (Figure 3):